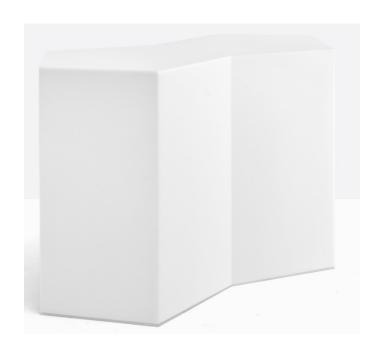

## <u>Icebera</u>

Shaped like a block of ice, this modular bar counter is the heart of a convivial outdoor environment like a bar by a pool, a beach or a garden. Made in high-density roto-moulded polyethylene, the modules of the lceberg have a double pentagon shape and allow to create endless combinations. A lighting kit, an upper methacrylate top and steel inner shelves are available as optional/accessories.

Brand: Pedrali, Made in Italy

Item type: Bar counter

Item Code: IBE/BI + IBE/LUCE + SUP/MET/BI + IBE/INF/BI

Designer: Claudio Dondoli & Marco Pocci

Color: White

Dimension:  $160 \times 80 \times 101 \text{ cm}$ 