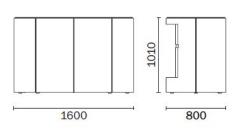

Brand: Pedrali, Made in Italy

Item type: Bar counter

Item Code: IBE/BI + IBE/LUCE + SUP/MET/BI + IBE/INF/BI

Designer: Claudio Dondoli & Marco Pocci

Color: White

Dimension:  $160 \times 80 \times 101 \text{ cm}$ 